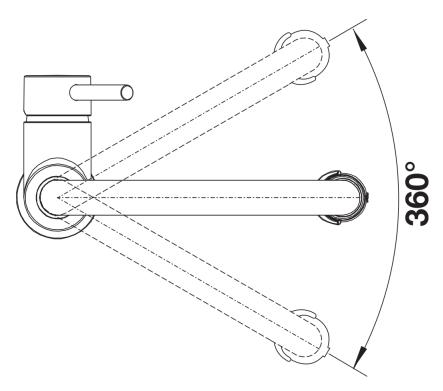

## Details

Swivel range

Side view hand gear 2D

Side view

## Colours

galvanic chrome

Available colours:

chrome

- 360° swivel spout for greater reach
- Ø 35 mm tap hole required
- With ceramic disk cartridge
- Patented jet regulator for markedly reduced scaling
- Spray made of plastic
- Magnetized handspray holder for ease of use
- Black hose made of silicone
- Flexible connector pipes, 700 mm long and 3/8" nut
- Stabilisation plate to increase the stability of the tap when fitted in stainless steel sinks
- With non-return valve and thus guaranteed against reflux in accordance with EN 1717