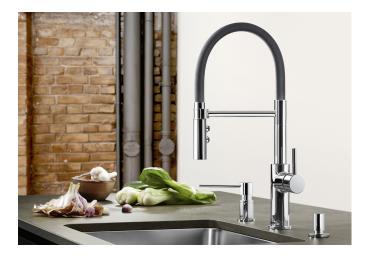

## Product information sheet CATRIS-S Flexo

Item no. 525791

**Benefits** 

- Classic lines flow into a semi-professional look and features
- Flexible black hose provides optimal range of motion
- Dual spray with integrated flow stop: easy switch from aerated stream to powerful rinse spray
- Precise magnetic holder ensures convenient hose docking
- Low height ideally combines with kitchen wall units
- Also available in PVD steel and black matt surface finish

## Colours

galvanic chrome

Available colours:

chrome

- 360° swivel spout for greater reach
- Ø 35 mm tap hole required
- With ceramic disk cartridge
- Patented jet regulator for markedly reduced scaling
- Spray made of plastic
- Magnetized handspray holder for ease of use
- Black hose made of silicone
- Flexible connector pipes, 700 mm long and 3/8" nut
- Stabilisation plate to increase the stability of the tap when fitted in stainless steel sinks
- With non-return valve and thus guaranteed against reflux in accordance with EN 1717