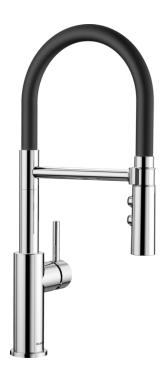

## Product information sheet CATRIS-S Flexo

Item no. 525791

**Benefits** 

- Classic lines flow into a semi-professional look and features
- Flexible black hose provides optimal range of motion
- Dual spray with integrated flow stop: easy switch from aerated stream to powerful rinse spray
- Precise magnetic holder ensures convenient hose docking
- Low height ideally combines with kitchen wall units
- Also available in PVD steel and black matt surface finish

## Colours

galvanic chrome

Available colours:

chrome

- 360° swivel spout for greater reach
- Ø 35 mm tap hole required
- With ceramic disk cartridge
- Patented jet regulator for markedly reduced scaling
- Spray made of plastic
- Magnetized handspray holder for ease of use
- Black hose made of silicone
- Flexible connector pipes, 700 mm long and 3/8" nut
- Stabilisation plate to increase the stability of the tap when fitted in stainless steel sinks
- With non-return valve and thus guaranteed against reflux in accordance with EN 1717