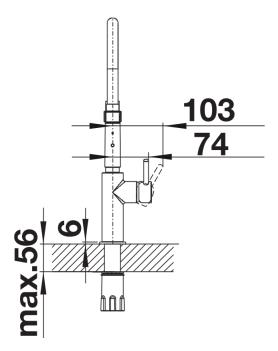

sy switch from aerated stream to powerful rinse spray
- Precise magnetic holder ensures convenient hose docking
- Low height ideally combines with kitchen wall units
- Also available in PVD steel and black matt surface finish

## Colours



galvanic chrome

Available colours:

chrome

- 360° swivel spout for greater reach
- Ø 35 mm tap hole required
- With ceramic disk cartridge
- Patented jet regulator for markedly reduced scaling
- Spray made of plastic
- Magnetized handspray holder for ease of use
- Black hose made of silicone
- Flexible connector pipes, 700 mm long and 3/8" nut
- Stabilisation plate to increase the stability of the tap when fitted in stainless steel sinks
- With non-return valve and thus guaranteed against reflux in accordance with EN 1717

## Details



Swivel range



Side view hand gear 2D



Side view