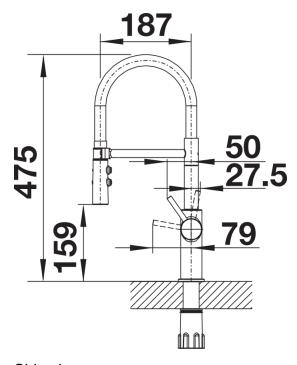

eam to powerful rinse spray
- Precise magnetic holder ensures convenient hose docking
- Low height ideally combines with kitchen wall units
- Also available in PVD steel and black matt surface finish

## Colours



galvanic chrome

Available colours:

chrome

- 360° swivel spout for greater reach
- Ø 35 mm tap hole required
- With ceramic disk cartridge
- Patented jet regulator for markedly reduced scaling
- Spray made of plastic
- Magnetized handspray holder for ease of use
- Black hose made of silicone
- Flexible connector pipes, 700 mm long and 3/8" nut
- Stabilisation plate to increase the stability of the tap when fitted in stainless steel sinks
- With non-return valve and thus guaranteed against reflux in accordance with EN 1717

## Details



Swivel range



Side view hand gear 2D



Side view