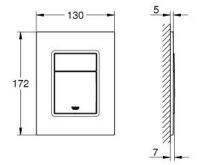

## PRODUCT DESCRIPTION

- · Colour: cool sunrise
- for dual flush or start & stop actuation
- for pneumatic drop valve AV1
- compatible with Rapid SL/GD2 1.13 m
- for vertical installation
- 130 x 172 mm
- material: ABS
- GROHE Long-Life finish
- GROHE Water Saving Less water, perfect flow
- flush plate with magnetic holder and fixing brackets included
- · compatible with Rapid SLX
- for use with Rapid SL and Uniset with GD 2 cistern please order shaft 40
  911 000 (sold separately)
- for use with Rapid SL and Uniset 0.82 m installation height please order shaft 40 950 000 (sold separately)