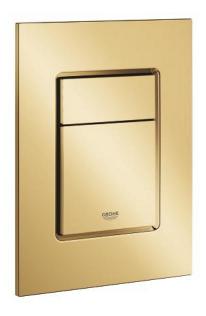

## 37 535 GL0 SKATE COSMOPOLITAN S FLUSH PLATE

## PRODUCT DESCRIPTION

- · Colour: cool sunrise
- for dual flush or start & stop actuation
- for pneumatic drop valve AV1
- compatible with Rapid SL/GD2 1.13 m
- for vertical installation
- 130 x 172 mm
- material: ABS
- GROHE Long-Life finish
- GROHE Water Saving Less water, perfect flow
- flush plate with magnetic holder and fixing brackets included
- · compatible with Rapid SLX
- for use with Rapid SL and Uniset with GD 2 cistern please order shaft 40
  911 000 (sold separately)
- for use with Rapid SL and Uniset 0.82 m installation height please order shaft 40 950 000 (sold separately)