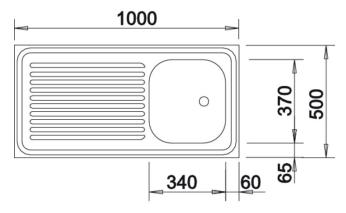

# **Planning information**

- Sink Type: Lay-on (top-mount), reversible
- Overall Dimensions: 1000 mm x 500 mm
- Bowl Dimensions: 340 mm (width) x 370 mm (depth) x 150 mm (height)
- Cut-out Size: 962 mm x 472 mm with a 15 mm corner radius
- Minimum Cabinet Width: 500 mm
- Rim Height: 30 mm
- Overflow: Included
- Tap Holes: Pre-drilled or punch-out options available
- Waste Kit: 11/2" waste kit must be ordered separately