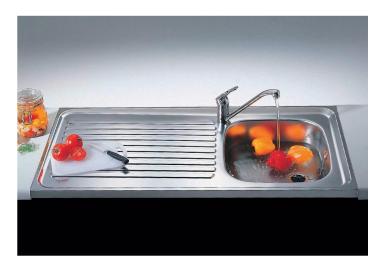

#### **Benefits**

A high-quality kitchen sink crafted from durable stainless steel, offering a modern and practical design. With its 10 x 5 configuration, it features a spacious bowl suitable for everyday kitchen tasks. The sink is resistant to rust, corrosion, and household acids, making it ideal for long-term use. Its clean lines and brushed finish blend seamlessly into various kitchen styles, from classic to contemporary.

# **Key Features**

- Material: Premium stainless steel
- Installation type: Drop-in / Inset (verify with model specs)
- Easy to clean and maintain
- -Suitable for residential kitchens or utility use