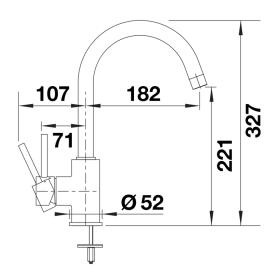

# Product information sheet MIDA

Item no. 526145

### **Benefits**



- Gently rounded spout on a slender body
  For the easy filling of tall pots and vases
  Enlarged working radius thanks to the 360° swivel spout

## Colours



Available colours: black anthracite volcano grey white soft white coffee

SILGRANIT-Look black

- 360° swivel spout for greater reach
- Ø 35 mm tap hole required
- With ceramic disk cartridge
- Patented jet regulator for markedly reduced scaling
- Flexible connector pipes, 500 mm long and 3/s" nut
- Stabilisation plate to increase the stability of the tap when fitted in stainless steel sinks

#### Details



Swivel range



# Side view hand gear 2D



Side view