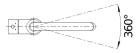

## Colours

Available colours: black anthracite volcano grey white soft white coffee

SILGRANIT-Look black

- 360° swivel spout for greater reach
- Ø 35 mm tap hole required
- With ceramic disk cartridge
- Patented jet regulator for markedly reduced scaling
- Flexible connector pipes, 500 mm long and 3/s" nut
- Stabilisation plate to increase the stability of the tap when fitted in stainless steel sinks

#### Details

Swivel range