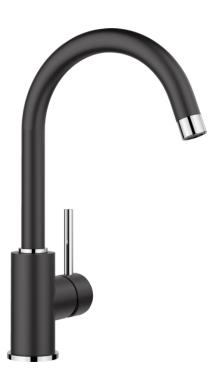

## Colours

Available colours: black anthracite volcano grey white soft white coffee

SILGRANIT-Look black

- 360° swivel spout for greater reach
- Ø 35 mm tap hole required
- With ceramic disk cartridge
- Patented jet regulator for markedly reduced scaling
- Flexible connector pipes, 500 mm long and 3/s" nut
- Stabilisation plate to increase the stability of the tap when fitted in stainless steel sinks