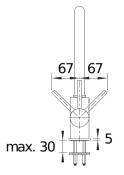

# Product information sheet MIDA

Item no. 526145

### **Benefits**



- Gently rounded spout on a slender body
  For the easy filling of tall pots and vases
  Enlarged working radius thanks to the 360° swivel spout

## Colours



Available colours: black anthracite volcano grey white soft white coffee

SILGRANIT-Look black

- 360° swivel spout for greater reach
- Ø 35 mm tap hole required
- With ceramic disk cartridge
- Patented jet regulator for markedly reduced scaling
- Flexible connector pipes, 500 mm long and 3/s" nut
- Stabilisation plate to increase the stability of the tap when fitted in stainless steel sinks

#### Details



Swivel range



# Side view hand gear 2D



Side view