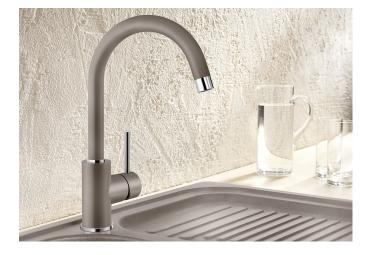

### **Benefits**

- Gently rounded spout on a slender body
  For the easy filling of tall pots and vases
  Enlarged working radius thanks to the 360° swivel spout

## Colours

Available colours: black anthracite volcano grey white soft white coffee

SILGRANIT-Look black

- 360° swivel spout for greater reach
- Ø 35 mm tap hole required
- With ceramic disk cartridge
- Patented jet regulator for markedly reduced scaling
- Flexible connector pipes, 500 mm long and 3/s" nut
- Stabilisation plate to increase the stability of the tap when fitted in stainless steel sinks