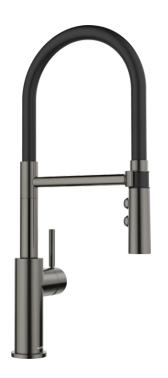

## Colours

PVD satin dark steel

Available colours:

PVD steel

satin dark steel

- 360° swivel spout for greater reach
- Ø 35 mm tap hole required
- With ceramic disk cartridge
- Patented jet regulator for markedly reduced scaling
- Spray made of plastic
- Magnetized handspray holder for ease of use
- Black hose made of silicone
- Flexible connector pipes, 700 mm long and 3/8" nut
- Stabilisation plate to increase the stability of the tap when fitted in stainless steel sinks
- With non-return valve and thus guaranteed against reflux in accordance with EN 1717