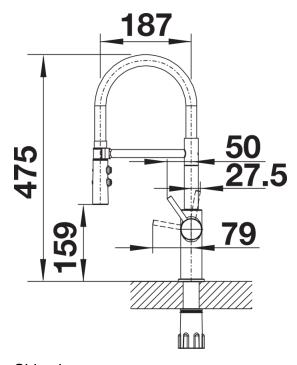

ful rinse spray
- Precise magnetic holder ensures convenient hose docking
- Low height ideally combines with kitchen wall units
- Also available in black matt surface finish

## Colours



PVD satin dark steel

Available colours:

PVD steel

satin dark steel

- 360° swivel spout for greater reach
- Ø 35 mm tap hole required
- With ceramic disk cartridge
- Patented jet regulator for markedly reduced scaling
- Spray made of plastic
- Magnetized handspray holder for ease of use
- Black hose made of silicone
- Flexible connector pipes, 700 mm long and 3/8" nut
- Stabilisation plate to increase the stability of the tap when fitted in stainless steel sinks
- With non-return valve and thus guaranteed against reflux in accordance with EN 1717

## Details



Swivel range



Side view hand gear 2D



Side view