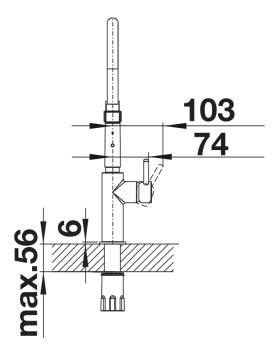

om aerated stream to powerful rinse spray
- Precise magnetic holder ensures convenient hose docking
- Low height ideally combines with kitchen wall units
- Also available in black matt surface finish

## Colours



PVD satin dark steel

Available colours:

PVD steel

satin dark steel

- 360° swivel spout for greater reach
- Ø 35 mm tap hole required
- With ceramic disk cartridge
- Patented jet regulator for markedly reduced scaling
- Spray made of plastic
- Magnetized handspray holder for ease of use
- Black hose made of silicone
- Flexible connector pipes, 700 mm long and 3/8" nut
- Stabilisation plate to increase the stability of the tap when fitted in stainless steel sinks
- With non-return valve and thus guaranteed against reflux in accordance with EN 1717

## Details



Swivel range



Side view hand gear 2D



Side view