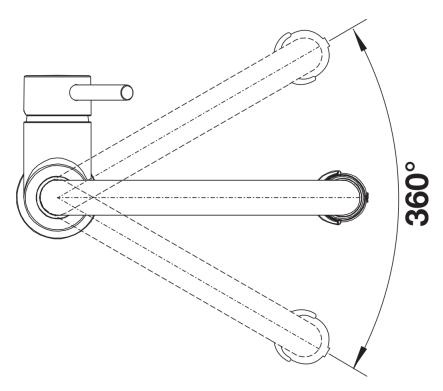

## Colours

PVD satin dark steel

Available colours:

PVD steel

satin dark steel

- 360° swivel spout for greater reach
- Ø 35 mm tap hole required
- With ceramic disk cartridge
- Patented jet regulator for markedly reduced scaling
- Spray made of plastic
- Magnetized handspray holder for ease of use
- Black hose made of silicone
- Flexible connector pipes, 700 mm long and 3/8" nut
- Stabilisation plate to increase the stability of the tap when fitted in stainless steel sinks
- With non-return valve and thus guaranteed against reflux in accordance with EN 1717

## Details

Swivel range

Side view hand gear 2D

Side view