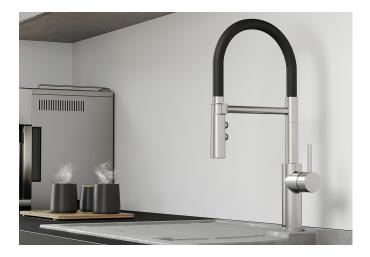

## Product information sheet CATRIS-S Flexo

Item no. 527731

**Benefits** 

- Classic lines flow into semi-professional design and features
- Flexible black hose provides optimal range of motion
- Dual spray with integrated flow stop: easy switch from aerated stream to powerful rinse spray
- Precise magnetic holder ensures convenient hose docking
- Low height ideally combines with kitchen wall units
- Also available in black matt surface finish

## Colours

PVD satin dark steel

Available colours:

PVD steel

satin dark steel

- 360° swivel spout for greater reach
- Ø 35 mm tap hole required
- With ceramic disk cartridge
- Patented jet regulator for markedly reduced scaling
- Spray made of plastic
- Magnetized handspray holder for ease of use
- Black hose made of silicone
- Flexible connector pipes, 700 mm long and 3/8" nut
- Stabilisation plate to increase the stability of the tap when fitted in stainless steel sinks
- With non-return valve and thus guaranteed against reflux in accordance with EN 1717