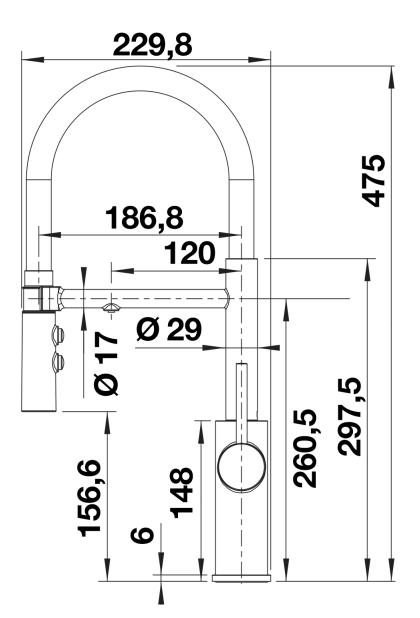

erated stream to powerful rinse spray

- Unrestricted choice of filtration system according to your region and personal filtration demands - tap works with all common filtration systems

## Colours



Available colours: chrome

galvanic chrome

- 360° swivel spout for greater reach
- Ø 35 mm tap hole required
- Ceramic valve and disk cartridge
- Patented jet regulator for markedly reduced scaling
- Spray made of plastic
- Magnetized handspray holder for ease of use
- Black hose made of silicone
- Flexible connector pipes, 700 mm long and 3/8" nut
- Stabilisation plate to increase the stability of the tap when fitted in stainless steel sinks
- With non-return valve and thus guaranteed against reflux in accordance with EN 1717
- Filter system not included

Details



Side view hand gear 2D



Side view