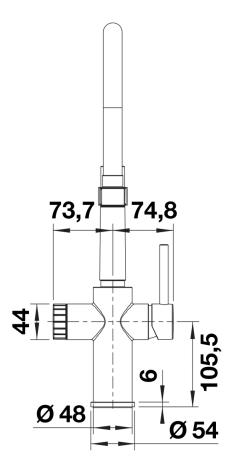

w stop: easy switch from aerated stream to powerful rinse spray

- Unrestricted choice of filtration system according to your region and personal filtration demands - tap works with all common filtration systems

## Colours



Available colours: chrome

galvanic chrome

- 360° swivel spout for greater reach
- Ø 35 mm tap hole required
- Ceramic valve and disk cartridge
- Patented jet regulator for markedly reduced scaling
- Spray made of plastic
- Magnetized handspray holder for ease of use
- Black hose made of silicone
- Flexible connector pipes, 700 mm long and 3/8" nut
- Stabilisation plate to increase the stability of the tap when fitted in stainless steel sinks
- With non-return valve and thus guaranteed against reflux in accordance with EN 1717
- Filter system not included

Details



Side view hand gear 2D



Side view