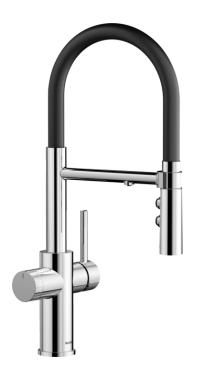

## Benefits

- Better-tasting water directly out of the tap without compromising in design
- 3-in-1 mixer tap in semi-professional design for cold, warm and filtered water
- Separate lever controls: cold and warm water right, filtered water left
- Dual spray with integrated flow stop: easy switch from aerated stream to powerful rinse spray

## Colours

Available colours: chrome

galvanic chrome

- 360° swivel spout for greater reach
- Ø 35 mm tap hole required
- Ceramic valve and disk cartridge
- Patented jet regulator for markedly reduced scaling
- Spray made of plastic
- Magnetized handspray holder for ease of use
- Black hose made of silicone
- Flexible connector pipes, 700 mm long and 3/8" nut
- Stabilisation plate to increase the stability of the tap when fitted in stainless steel sinks
- With non-return valve and thus guaranteed against reflux in accordance with EN 1717
- Filter system not included