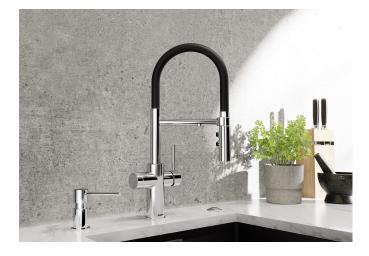

## Benefits

- Better-tasting water directly out of the tap without compromising in design
- 3-in-1 mixer tap in semi-professional design for cold, warm and filtered water
- Separate lever controls: cold and warm water right, filtered water left
- Dual spray with integrated flow stop: easy switch from aerated stream to powerful rinse spray

## Colours

Available colours: chrome

galvanic chrome

- 360° swivel spout for greater reach
- Ø 35 mm tap hole required
- Ceramic valve and disk cartridge
- Patented jet regulator for markedly reduced scaling
- Spray made of plastic
- Magnetized handspray holder for ease of use
- Black hose made of silicone
- Flexible connector pipes, 700 mm long and 3/8" nut
- Stabilisation plate to increase the stability of the tap when fitted in stainless steel sinks
- With non-return valve and thus guaranteed against reflux in accordance with EN 1717
- Filter system not included