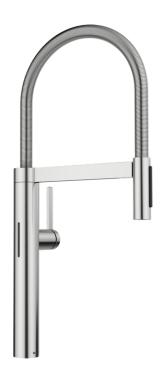

## Colours

PVD PVD steel

Available colours:

**PVD** steel

- 180° swivel spout for greater reach
- Ø 35 mm tap hole required
- Easy and fast professional installation with BLANCOLock
- Prepared for connection to 230V with mains unit
- Battery backup and batteries included
- With electronic cartridge and valve box
- Clear stream aerator
- Spray made of metal
- Magnetized handspray holder for ease of use
- Metal-sheathed spray hose
- Flexible connector pipes, 950 mm long and 3/8" nut
- Stabilisation plate to increase the stability of the tap when fitted in stainless steel sinks
- With non-return valve and thus guaranteed against reflux in accordance with EN 1717