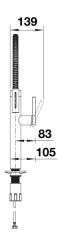

water of pots and jars
- Wall plug and integrated battery backup (power outage protection)

## Colours



PVD PVD steel

Available colours:

**PVD** steel

- 180° swivel spout for greater reach
- Ø 35 mm tap hole required
- Easy and fast professional installation with BLANCOLock
- Prepared for connection to 230V with mains unit
- Battery backup and batteries included
- With electronic cartridge and valve box
- Clear stream aerator
- Spray made of metal
- Magnetized handspray holder for ease of use
- Metal-sheathed spray hose
- Flexible connector pipes, 950 mm long and 3/8" nut
- Stabilisation plate to increase the stability of the tap when fitted in stainless steel sinks
- With non-return valve and thus guaranteed against reflux in accordance with EN 1717

## **Details**



Swivel range



Side view hand gear 2D



Side view