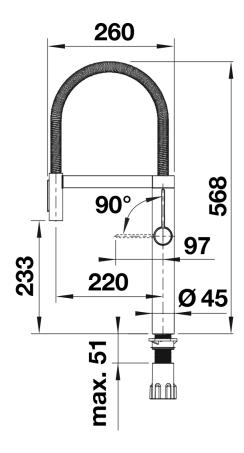

Wall plug and integrated battery backup (power outage protection)

## Colours



PVD PVD steel

Available colours:

**PVD** steel

- 180° swivel spout for greater reach
- Ø 35 mm tap hole required
- Easy and fast professional installation with BLANCOLock
- Prepared for connection to 230V with mains unit
- Battery backup and batteries included
- With electronic cartridge and valve box
- Clear stream aerator
- Spray made of metal
- Magnetized handspray holder for ease of use
- Metal-sheathed spray hose
- Flexible connector pipes, 950 mm long and 3/8" nut
- Stabilisation plate to increase the stability of the tap when fitted in stainless steel sinks
- With non-return valve and thus guaranteed against reflux in accordance with EN 1717

## **Details**



Swivel range



Side view hand gear 2D



Side view