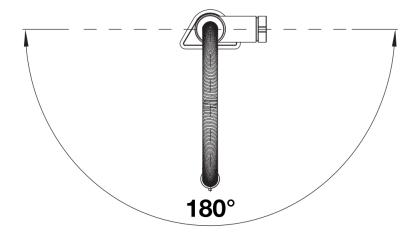

## Colours

PVD PVD steel

Available colours:

**PVD** steel

- 180° swivel spout for greater reach
- Ø 35 mm tap hole required
- Easy and fast professional installation with BLANCOLock
- Prepared for connection to 230V with mains unit
- Battery backup and batteries included
- With electronic cartridge and valve box
- Clear stream aerator
- Spray made of metal
- Magnetized handspray holder for ease of use
- Metal-sheathed spray hose
- Flexible connector pipes, 950 mm long and 3/8" nut
- Stabilisation plate to increase the stability of the tap when fitted in stainless steel sinks
- With non-return valve and thus guaranteed against reflux in accordance with EN 1717

## **Details**

Swivel range

Side view hand gear 2D

Side view