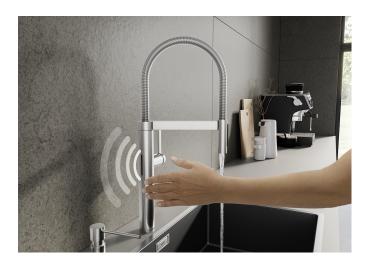

## Product information sheet BLANCOCULINA-S II Sensor

Item no. 527462

**Benefits** 

- Iconic mixer tap combining exquisite design with semipro functionality
- Manual or hands-free operation with ingenious dual sensor technology integrated in the hose arm and tap body for optimized kitchen workflows
- Wave sensor on the tap body activates hands-free operation for a range of washing chores
- Hands-free sensor on the spray arm starts automatically fast-filling with cold water of pots and jars
- Wall plug and integrated battery backup (power outage protection)