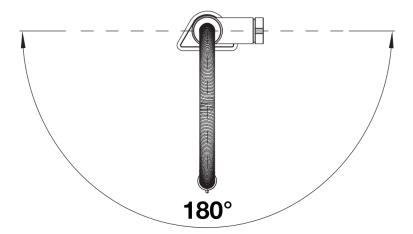

Colours

Special colours black matt

Available colours:

black matt

- 180° swivel spout for greater reach
- Ø 35 mm tap hole required
- Easy and fast professional installation with BLANCOLock
- With ceramic disk cartridge
- Clear stream aerator
- Spray made of metal
- Magnetized handspray holder for ease of use
- Metal-sheathed spray hose
- Flexible connector pipes, 950 mm long and 3/8" nut
- Stabilisation plate to increase the stability of the tap when fitted in stainless steel sinks
- With non-return valve and thus guaranteed against reflux in accordance with EN 1717

## **Details**

Swivel range

Side view hand gear 2D

Side view