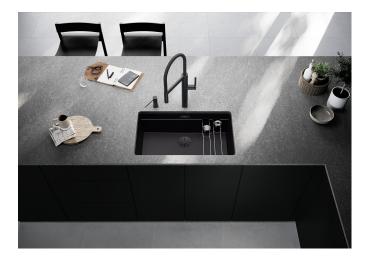

## Product information sheet BLANCOCULINA-S II

Item no. 527464

**Benefits** 

- Iconic mixer tap combining exquisite design with semipro functionality
- High arch and flexible metallic hose provide optimal range of motion
- Dual spray: easy switch between clear spray and powerful shower for highest functionality
- Comfortable locking of the hose with a hidden magnet holder
- Energy-saving: basic setting of the control lever to cold-start
- Available in a variety of beautiful finishes

Colours

Special colours black matt

Available colours:

black matt

- 180° swivel spout for greater reach
- Ø 35 mm tap hole required
- Easy and fast professional installation with BLANCOLock
- With ceramic disk cartridge
- Clear stream aerator
- Spray made of metal
- Magnetized handspray holder for ease of use
- Metal-sheathed spray hose
- Flexible connector pipes, 950 mm long and 3/8" nut
- Stabilisation plate to increase the stability of the tap when fitted in stainless steel sinks
- With non-return valve and thus guaranteed against reflux in accordance with EN 1717