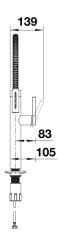

nctionality
- Comfortable locking of the hose with a hidden magnet holder
- Energy-saving: basic setting of the control lever to cold-start
- Available in a variety of beautiful finishes

Colours



Special colours black matt

Available colours:

black matt

- 180° swivel spout for greater reach
- Ø 35 mm tap hole required
- Easy and fast professional installation with BLANCOLock
- With ceramic disk cartridge
- Clear stream aerator
- Spray made of metal
- Magnetized handspray holder for ease of use
- Metal-sheathed spray hose
- Flexible connector pipes, 950 mm long and 3/8" nut
- Stabilisation plate to increase the stability of the tap when fitted in stainless steel sinks
- With non-return valve and thus guaranteed against reflux in accordance with EN 1717

## **Details**



Swivel range



Side view hand gear 2D



Side view