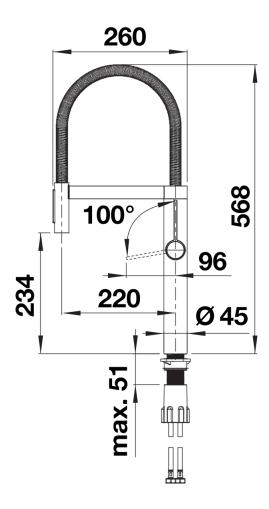

locking of the hose with a hidden magnet holder
- Energy-saving: basic setting of the control lever to cold-start
- Available in a variety of beautiful finishes

Colours



Special colours black matt

Available colours:

black matt

- 180° swivel spout for greater reach
- Ø 35 mm tap hole required
- Easy and fast professional installation with BLANCOLock
- With ceramic disk cartridge
- Clear stream aerator
- Spray made of metal
- Magnetized handspray holder for ease of use
- Metal-sheathed spray hose
- Flexible connector pipes, 950 mm long and 3/8" nut
- Stabilisation plate to increase the stability of the tap when fitted in stainless steel sinks
- With non-return valve and thus guaranteed against reflux in accordance with EN 1717

## **Details**



Swivel range



Side view hand gear 2D



Side view