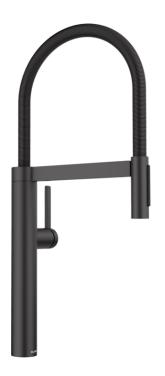

## Product information sheet BLANCOCULINA-S II

Item no. 527464

**Benefits** 

- Iconic mixer tap combining exquisite design with semipro functionality
- High arch and flexible metallic hose provide optimal range of motion
- Dual spray: easy switch between clear spray and powerful shower for highest functionality
- Comfortable locking of the hose with a hidden magnet holder
- Energy-saving: basic setting of the control lever to cold-start
- Available in a variety of beautiful finishes

Colours

Special colours black matt

Available colours:

black matt

- 180° swivel spout for greater reach
- Ø 35 mm tap hole required
- Easy and fast professional installation with BLANCOLock
- With ceramic disk cartridge
- Clear stream aerator
- Spray made of metal
- Magnetized handspray holder for ease of use
- Metal-sheathed spray hose
- Flexible connector pipes, 950 mm long and 3/8" nut
- Stabilisation plate to increase the stability of the tap when fitted in stainless steel sinks
- With non-return valve and thus guaranteed against reflux in accordance with EN 1717