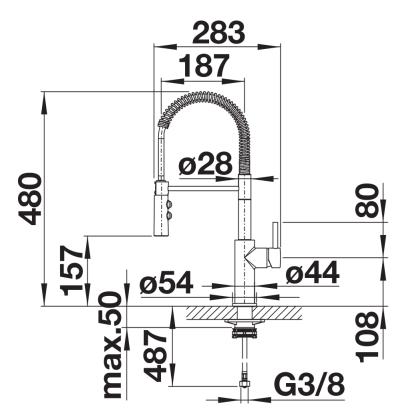

design in the Semi-Profi version
- Flexible spout (stainless steel spring) with a movable spray
- Dual spray: easy switch from aerated stream to
- powerful rinse spray
- Spray easily removable from the holder
- Ideal in combination with wall units

## Colours



Available colours: chrome

galvanic chrome

- 360° swivel spout for greater reach
- Ø 35 mm tap hole required
- With ceramic disk cartridge
- Patented jet regulator for markedly reduced scaling
- Spray made of plastic
- Metal-sheathed spray hose
- Flexible connector pipes, 700 mm long and 3/3" nut
- Stabilisation plate to increase the stability of the tap when fitted in stainless steel sinks
- With non-return valve and thus guaranteed against reflux in accordance with EN 1717

## Details



Swivel range



Side view hand gear 2D



Side view