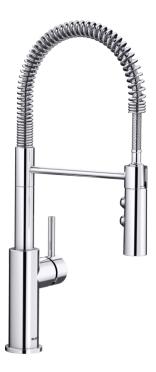

## Benefits

- Classic design in the Semi-Profi version
- Flexible spout (stainless steel spring) with a movable spray
- Dual spray: easy switch from aerated stream to
- powerful rinse spray
- Spray easily removable from the holder
- Ideal in combination with wall units

## Colours

Available colours: chrome

galvanic chrome

- 360° swivel spout for greater reach
- Ø 35 mm tap hole required
- With ceramic disk cartridge
- Patented jet regulator for markedly reduced scaling
- Spray made of plastic
- Metal-sheathed spray hose
- Flexible connector pipes, 700 mm long and 3/3" nut
- Stabilisation plate to increase the stability of the tap when fitted in stainless steel sinks
- With non-return valve and thus guaranteed against reflux in accordance with EN 1717