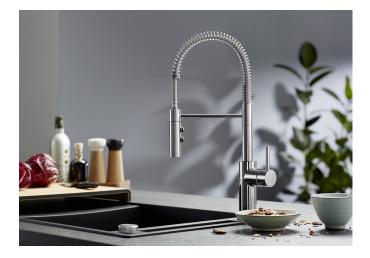

## Benefits

- Classic design in the Semi-Profi version
- Flexible spout (stainless steel spring) with a movable spray
- Dual spray: easy switch from aerated stream to
- powerful rinse spray
- Spray easily removable from the holder
- Ideal in combination with wall units

## Colours

Available colours: chrome

galvanic chrome

- 360° swivel spout for greater reach
- Ø 35 mm tap hole required
- With ceramic disk cartridge
- Patented jet regulator for markedly reduced scaling
- Spray made of plastic
- Metal-sheathed spray hose
- Flexible connector pipes, 700 mm long and 3/3" nut
- Stabilisation plate to increase the stability of the tap when fitted in stainless steel sinks
- With non-return valve and thus guaranteed against reflux in accordance with EN 1717