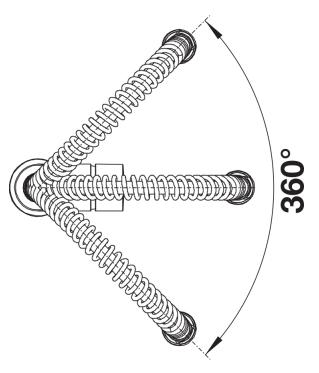

## Details

Swivel range

Side view hand gear 2D

Side view

## Colours

Available colours: chrome

galvanic chrome

- 360° swivel spout for greater reach
- Ø 35 mm tap hole required
- With ceramic disk cartridge
- Patented jet regulator for markedly reduced scaling
- Spray made of plastic
- Metal-sheathed spray hose
- Flexible connector pipes, 700 mm long and 3/3" nut
- Stabilisation plate to increase the stability of the tap when fitted in stainless steel sinks
- With non-return valve and thus guaranteed against reflux in accordance with EN 1717