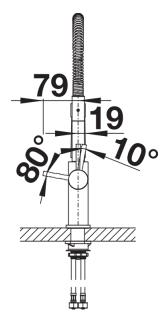

## Benefits



- Classic design in the Semi-Profi version
- Flexible spout (stainless steel spring) with a movable spray
- Dual spray: easy switch from aerated stream to
- powerful rinse spray
- Spray easily removable from the holder
- Ideal in combination with wall units

## Colours



Available colours: chrome

galvanic chrome

- 360° swivel spout for greater reach
- Ø 35 mm tap hole required
- With ceramic disk cartridge
- Patented jet regulator for markedly reduced scaling
- Spray made of plastic
- Metal-sheathed spray hose
- Flexible connector pipes, 700 mm long and 3/3" nut
- Stabilisation plate to increase the stability of the tap when fitted in stainless steel sinks
- With non-return valve and thus guaranteed against reflux in accordance with EN 1717

## Details



Swivel range



Side view hand gear 2D



Side view