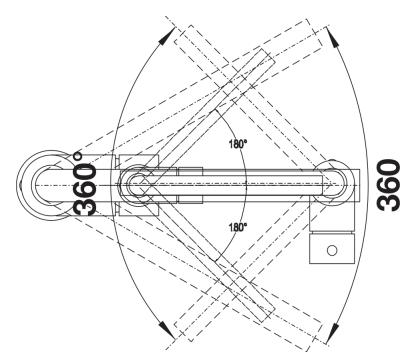

## **Details**

Swivel range

Side view hand gear 2D

Side view

## Colours

galvanic chrome

Available colours:

chrome

- 360° swivel spout for greater reach
- Ø 35 mm tap hole required
- With ceramic disk cartridge
- Patented jet regulator for markedly reduced scaling
- Flexible connector pipes, 500 mm long and 3/8" nut
- Stabilisation plate to increase the stability of the tap when fitted in stainless steel sinks