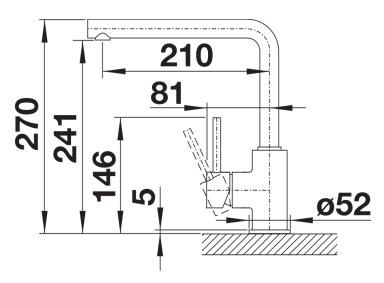

## Product information sheet MILA

Item no. 519414

**Benefits** 



- Slender body with a straight-lined spout
  For the easy filling of tall pots and vases
  Enlarged working radius thanks to the 360° swivel spout

## Colours



galvanic chrome

Available colours:

chrome

- 360° swivel spout for greater reach
- Ø 35 mm tap hole required
- With ceramic disk cartridge
- Patented jet regulator for markedly reduced scaling
- Flexible connector pipes, 500 mm long and 3/8" nut
- Stabilisation plate to increase the stability of the tap when fitted in stainless steel sinks

## **Details**



Swivel range



Side view hand gear 2D



Side view