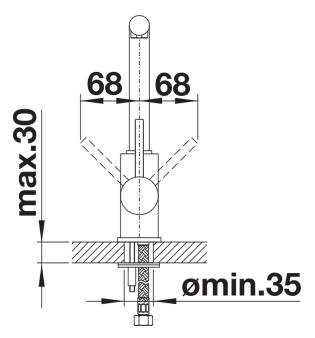

## **Details**

Swivel range

Side view hand gear 2D

Side view

## Colours

galvanic chrome

Available colours:

chrome

- 360° swivel spout for greater reach
- Ø 35 mm tap hole required
- With ceramic disk cartridge
- Patented jet regulator for markedly reduced scaling
- Flexible connector pipes, 500 mm long and 3/8" nut
- Stabilisation plate to increase the stability of the tap when fitted in stainless steel sinks