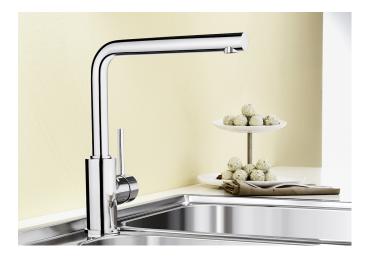

## Product information sheet MILA

Item no. 519414

**Benefits** 

- Slender body with a straight-lined spout
  For the easy filling of tall pots and vases
  Enlarged working radius thanks to the 360° swivel spout