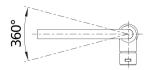

### **Details**

Swivel range

# Scope of supply

- 360° swivel spout for greater reach
- Ø 35 mm tap hole required
- With ceramic disk cartridge
- Patented jet regulator for markedly reduced scaling
- Flexible connector pipes, 700 mm long and 3/8" nut
- Stabilisation plate to increase the stability of the tap when fitted in stainless steel sinks