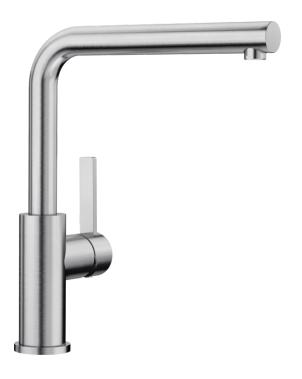

# Product information sheet LANORA

Item no. 523122

**Benefits** 

- High-quality design in solid stainless steel, brushed finish
- Clear mixer tap design for modern kitchens
- High arched outlet for easy filling of pots and vases
- More freedom of movement with installations against a wall thanks to the control lever with vertical neutral position
- Energy-saving: basic setting of the control lever to cold start
- Also available with handspray

# Scope of supply

- 360° swivel spout for greater reach
- Ø 35 mm tap hole required
- With ceramic disk cartridge
- Patented jet regulator for markedly reduced scaling
- Flexible connector pipes, 700 mm long and 3/8" nut
- Stabilisation plate to increase the stability of the tap when fitted in stainless steel sinks