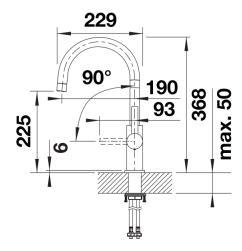

aling - Flexible connector pipes, 700 mm long and ¾" nut - Stabilisation plate to increase the stability of the tap when fitted in stainless steel sinks |
| Details                                                                                                                                                                                                                                                                                                  |
|                                                                                                                                                                                                                                                                                                          |



Swivel range



Side view hand gear 2D



Side view