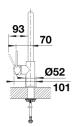

or for markedly reduced scaling - Flexible connector pipes, 700 mm long and ¾" nut - Stabilisation plate to increase the stability of the tap when fitted in stainless steel sinks |
| Details                                                                                                                                                                                                                                                                                                  |
|                                                                                                                                                                                                                                                                                                          |



Swivel range



Side view hand gear 2D



Side view