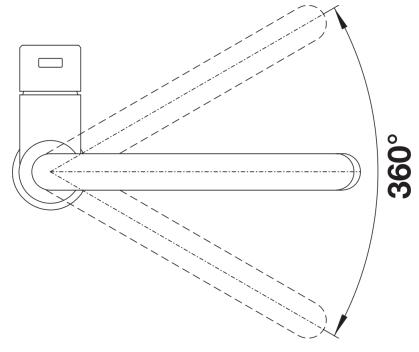

nted jet regulator for markedly reduced scaling - Flexible connector pipes, 700 mm long and ¾" nut - Stabilisation plate to increase the stability of the tap when fitted in stainless steel sinks |
| Details                                                                                                                                                                                                                                                                                                  |
|                                                                                                                                                                                                                                                                                                          |



Swivel range



Side view hand gear 2D



Side view