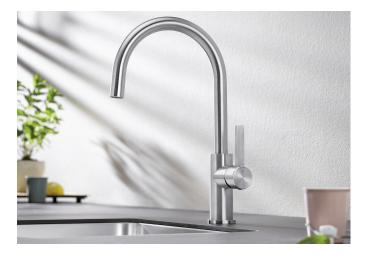

## Product information sheet CANDOR

Item no. 523120

**Benefits** 

- High-quality design in solid stainless steel, brushed finish
- Clear mixer tap design for modern kitchens
- High arched outlet for easy filling of pots and vases
- More freedom of movement with installations against a wall thanks to the control lever with vertical neutral position
- Energy-saving: basic setting of the control lever to cold start
- Also available with pull-out spray