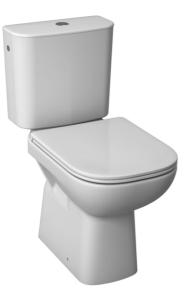

### WC combi, vertical outlet

DIMENSIONSLength650 mmWidth360 mmHeight430 mm

COLOURS AND OPTIONS

000 White

#### FEATURES

Simple, clean lines and softly rounded edges are typical design features of the Deep by JIKA series. It will delight not only with its modern shape, but also with the careful coordination of all elements. The WC combi with vertical outlet has a deep flushing and fitted with side water inlet 3/8". In addition, the toilet saves water thanks to the Dual Flush system with the option of flushing only 3 or 4.5 liters of water. Installation kit is included. We provide an extended warranty of 10 years for JIKA ceramic products.