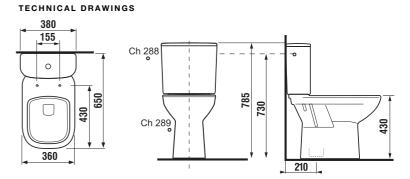

### WC combi, vertical outlet

DIMENSIONSLength650 mmWidth360 mmHeight430 mm

COLOURS AND OPTIONS

000 White