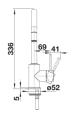

# Benefits



- Gently rounded spout on a slender body
- For the easy filling of tall pots and vases
- Especially suitable for compact sinks
- Enlarged working radius thanks to the 360° swivel spout
- Pull-downspray hose for added reach

## Colours



Available colours: chrome

galvanic chrome

- 360° swivel spout for greater reach
- Ø 35 mm tap hole required
- With ceramic disk cartridge
- Patented jet regulator for markedly reduced scaling
- Spray made of plastic
- Nylon-sheathed spray hose
- Hose weight for reliable retraction
- Flexible connector pipes, 500 mm long and 3/3" nut
- Stabilisation plate to increase the stability of the tap when fitted in stainless steel sinks
- With non-return valve and thus guaranteed against reflux in accordance with EN 1717

## Details



Swivel range



Side view hand gear 2D