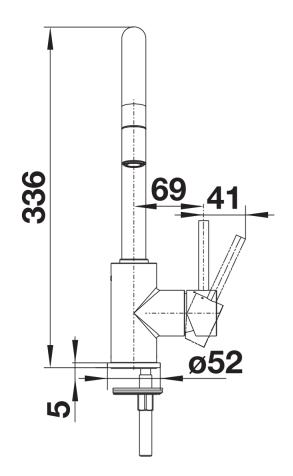

ed spout on a slender body
- For the easy filling of tall pots and vases
- Especially suitable for compact sinks
- Enlarged working radius thanks to the 360° swivel spout
- Pull-downspray hose for added reach

## Colours



Available colours: chrome

galvanic chrome

- 360° swivel spout for greater reach
- Ø 35 mm tap hole required
- With ceramic disk cartridge
- Patented jet regulator for markedly reduced scaling
- Spray made of plastic
- Nylon-sheathed spray hose
- Hose weight for reliable retraction
- Flexible connector pipes, 500 mm long and 3/3" nut
- Stabilisation plate to increase the stability of the tap when fitted in stainless steel sinks
- With non-return valve and thus guaranteed against reflux in accordance with EN 1717

## Details



Swivel range



Side view hand gear 2D