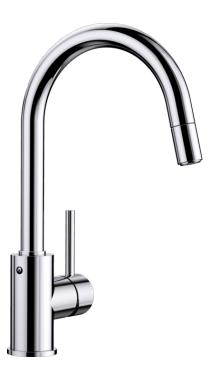

## Benefits

- Gently rounded spout on a slender body
- For the easy filling of tall pots and vases
- Especially suitable for compact sinks
- Enlarged working radius thanks to the 360° swivel spout
- Pull-downspray hose for added reach

## Colours

Available colours: chrome

galvanic chrome

- 360° swivel spout for greater reach
- Ø 35 mm tap hole required
- With ceramic disk cartridge
- Patented jet regulator for markedly reduced scaling
- Spray made of plastic
- Nylon-sheathed spray hose
- Hose weight for reliable retraction
- Flexible connector pipes, 500 mm long and 3/3" nut
- Stabilisation plate to increase the stability of the tap when fitted in stainless steel sinks
- With non-return valve and thus guaranteed against reflux in accordance with EN 1717