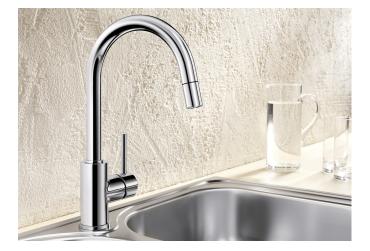

## Benefits

- Gently rounded spout on a slender body
- For the easy filling of tall pots and vases
- Especially suitable for compact sinks
- Enlarged working radius thanks to the 360° swivel spout
- Pull-downspray hose for added reach

## Colours

Available colours: chrome

galvanic chrome

- 360° swivel spout for greater reach
- Ø 35 mm tap hole required
- With ceramic disk cartridge
- Patented jet regulator for markedly reduced scaling
- Spray made of plastic
- Nylon-sheathed spray hose
- Hose weight for reliable retraction
- Flexible connector pipes, 500 mm long and 3/3" nut
- Stabilisation plate to increase the stability of the tap when fitted in stainless steel sinks
- With non-return valve and thus guaranteed against reflux in accordance with EN 1717