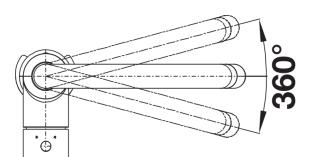

## Details

Swivel range

Side view hand gear 2D

## Benefits

- Gently rounded spout on a slender body
- For the easy filling of tall pots and vases
- Especially suitable for compact sinks
- Enlarged working radius thanks to the 360° swivel spout
- Pull-downspray hose for added reach