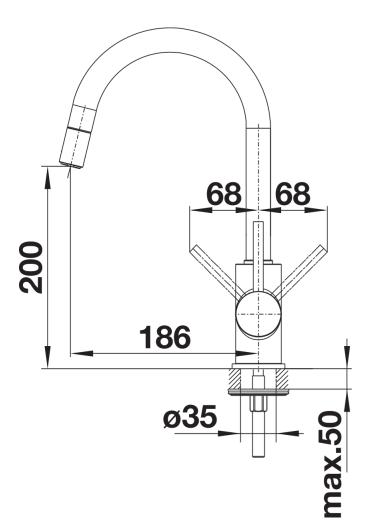

## Colours

Available colours: chrome

galvanic chrome

- 360° swivel spout for greater reach
- Ø 35 mm tap hole required
- With ceramic disk cartridge
- Patented jet regulator for markedly reduced scaling
- Spray made of plastic
- Nylon-sheathed spray hose
- Hose weight for reliable retraction
- Flexible connector pipes, 500 mm long and 3/3" nut
- Stabilisation plate to increase the stability of the tap when fitted in stainless steel sinks
- With non-return valve and thus guaranteed against reflux in accordance with EN 1717

## Details

Swivel range

Side view hand gear 2D