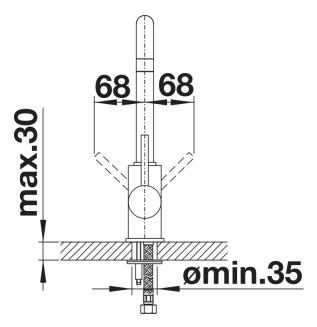

## Colours

SILGRANIT-Look black

Available colours:

black anthracite volcano grey white soft white coffee

- 360° swivel spout for greater reach
- Ø 35 mm tap hole required
- With ceramic disk cartridge
- Patented jet regulator for markedly reduced scaling
- Flexible connector pipes, 500 mm long and 3/8" nut
- Stabilisation plate to increase the stability of the tap when fitted in stainless steel sinks

## **Details**

Swivel range

Side view hand gear 2D

Side view