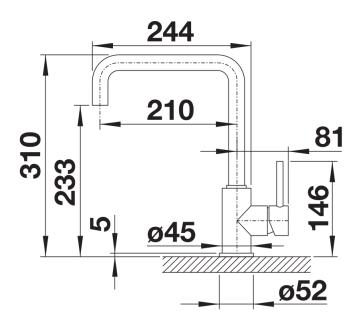

## Product information sheet MILI

Item no. 526159

**Benefits** 



- Slender body with a J-shaped spout
- For the easy filling of tall pots and vases
- Enlarged working radius thanks to the 360° swivel spout
- Design and colour of tap and SILGRANIT sink are a perfect match

## Colours



SILGRANIT-Look black

Available colours:

black anthracite volcano grey white soft white coffee

- 360° swivel spout for greater reach
- Ø 35 mm tap hole required
- With ceramic disk cartridge
- Patented jet regulator for markedly reduced scaling
- Flexible connector pipes, 500 mm long and 3/8" nut
- Stabilisation plate to increase the stability of the tap when fitted in stainless steel sinks

## **Details**



Swivel range



Side view hand gear 2D



Side view