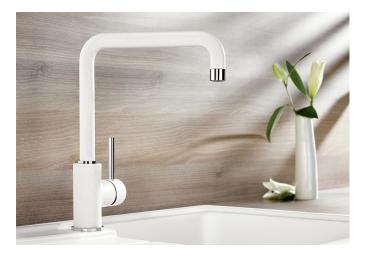

## Product information sheet MILI

Item no. 526159

**Benefits** 

- Slender body with a J-shaped spout
- For the easy filling of tall pots and vases
- Enlarged working radius thanks to the 360° swivel spout
- Design and colour of tap and SILGRANIT sink are a perfect match