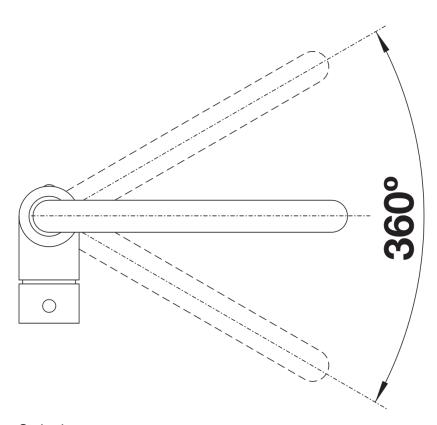

## Product information sheet MILI

Item no. 526159

**Benefits** 

- Slender body with a J-shaped spout
- For the easy filling of tall pots and vases
- Enlarged working radius thanks to the 360° swivel spout
- Design and colour of tap and SILGRANIT sink are a perfect match

## Colours

SILGRANIT-Look black

Available colours:

black anthracite volcano grey white soft white coffee

- 360° swivel spout for greater reach
- Ø 35 mm tap hole required
- With ceramic disk cartridge
- Patented jet regulator for markedly reduced scaling
- Flexible connector pipes, 500 mm long and 3/8" nut
- Stabilisation plate to increase the stability of the tap when fitted in stainless steel sinks

## **Details**

Swivel range

Side view hand gear 2D

Side view