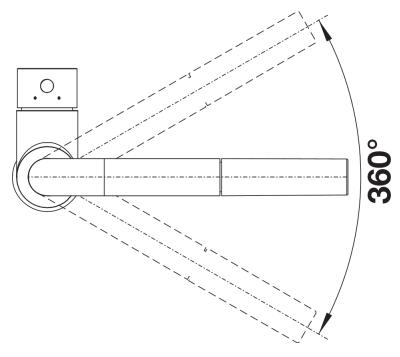

## **Details**

Swivel range

Side view hand gear 2D

Side view

## Colours

galvanic chrome

Available colours: chrome

- 360° swivel spout for greater reach
- Ø 35 mm tap hole required
- With ceramic disk cartridge
- Patented jet regulator for markedly reduced scaling
- Spray made of plastic
- Nylon-sheathed spray hose
- Hose weight for reliable retraction
- Flexible connector pipes, 500 mm long and 3/8" nut
- Stabilisation plate to increase the stability of the tap when fitted in stainless steel sinks
- With non-return valve and thus guaranteed against reflux in accordance with EN 1717