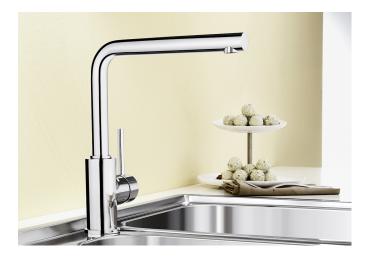

## Product information sheet MILA-S

Item no. 519810

**Benefits** 

- Slender body with a straight-lined spoutWith extendable pull-out hose
- For the easy filling of tall pots and vases
- Enlarged working radius thanks to the 360° swivel spout

## Colours

galvanic chrome

Available colours: chrome

- 360° swivel spout for greater reach
- Ø 35 mm tap hole required
- With ceramic disk cartridge
- Patented jet regulator for markedly reduced scaling
- Spray made of plastic
- Nylon-sheathed spray hose
- Hose weight for reliable retraction
- Flexible connector pipes, 500 mm long and 3/8" nut
- Stabilisation plate to increase the stability of the tap when fitted in stainless steel sinks
- With non-return valve and thus guaranteed against reflux in accordance with EN 1717