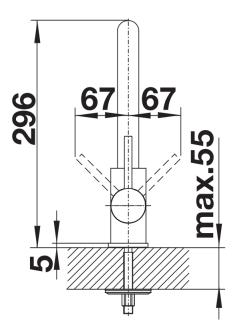

ormation sheet MILA-S

Item no. 519810

**Benefits** 



- Slender body with a straight-lined spoutWith extendable pull-out hose
- For the easy filling of tall pots and vases
- Enlarged working radius thanks to the 360° swivel spout

## Colours



galvanic chrome

Available colours: chrome

- 360° swivel spout for greater reach
- Ø 35 mm tap hole required
- With ceramic disk cartridge
- Patented jet regulator for markedly reduced scaling
- Spray made of plastic
- Nylon-sheathed spray hose
- Hose weight for reliable retraction
- Flexible connector pipes, 500 mm long and 3/8" nut
- Stabilisation plate to increase the stability of the tap when fitted in stainless steel sinks
- With non-return valve and thus guaranteed against reflux in accordance with EN 1717

## **Details**



Swivel range



Side view hand gear 2D



Side view