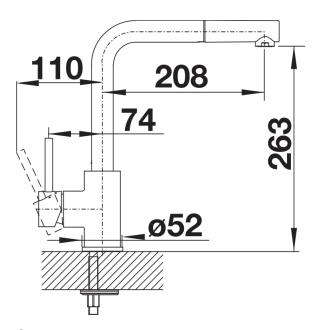

m no. 519810

**Benefits** 



- Slender body with a straight-lined spoutWith extendable pull-out hose
- For the easy filling of tall pots and vases
- Enlarged working radius thanks to the 360° swivel spout

## Colours



galvanic chrome

Available colours: chrome

- 360° swivel spout for greater reach
- Ø 35 mm tap hole required
- With ceramic disk cartridge
- Patented jet regulator for markedly reduced scaling
- Spray made of plastic
- Nylon-sheathed spray hose
- Hose weight for reliable retraction
- Flexible connector pipes, 500 mm long and 3/8" nut
- Stabilisation plate to increase the stability of the tap when fitted in stainless steel sinks
- With non-return valve and thus guaranteed against reflux in accordance with EN 1717

## **Details**



Swivel range



Side view hand gear 2D



Side view