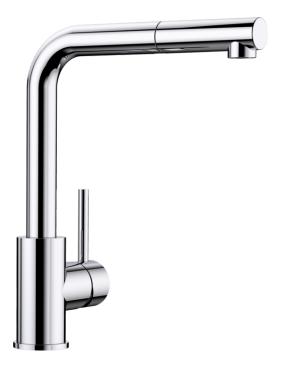

## Product information sheet MILA-S

Item no. 519810

**Benefits** 

- Slender body with a straight-lined spoutWith extendable pull-out hose
- For the easy filling of tall pots and vases
- Enlarged working radius thanks to the 360° swivel spout

## Colours

galvanic chrome

Available colours: chrome

- 360° swivel spout for greater reach
- Ø 35 mm tap hole required
- With ceramic disk cartridge
- Patented jet regulator for markedly reduced scaling
- Spray made of plastic
- Nylon-sheathed spray hose
- Hose weight for reliable retraction
- Flexible connector pipes, 500 mm long and 3/8" nut
- Stabilisation plate to increase the stability of the tap when fitted in stainless steel sinks
- With non-return valve and thus guaranteed against reflux in accordance with EN 1717